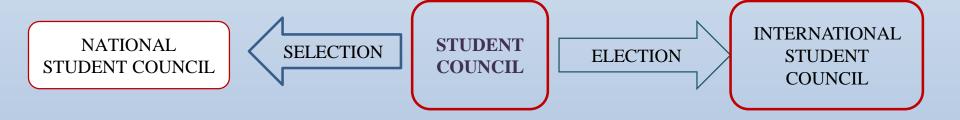

#### SELECTION PROCESS OF STUDENT COUNCIL

#### PERFORMING OF STUDENT COUNCIL

NATIONAL COUNCIL

STUDENT COUNCIL

INTERNATIONAL COUNCIL

**PRESIDENT** 

GENERAL SECRETARY

**SECRETARY** 

15 MEMBERS