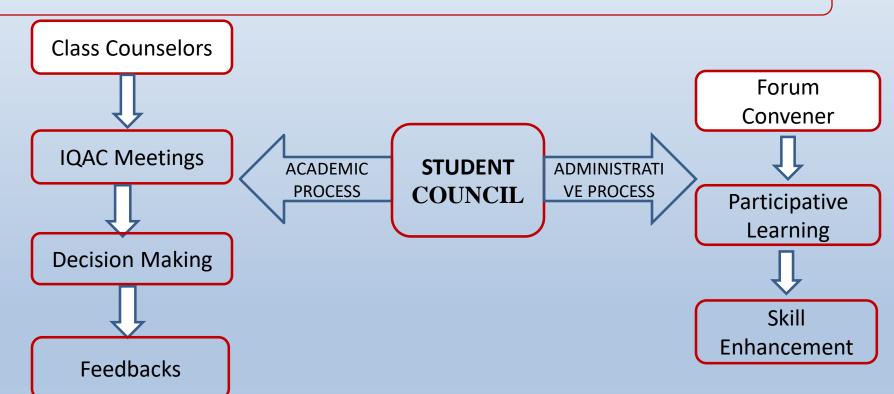

#### PERFORMING OF STUDENT COUNCIL

NATIONAL COUNCIL

STUDENT COUNCIL

INTERNATIONAL COUNCIL

**PRESIDENT** 

GENERAL SECRETARY

**SECRETARY** 

15 MEMBERS